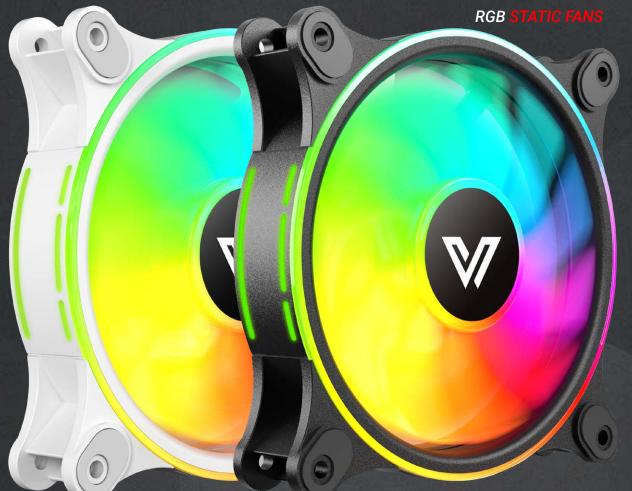

## Value-Top

SPECIFICATIONS

| Model No.                    | 1298S, W1298S                                                                 |
|------------------------------|-------------------------------------------------------------------------------|
| Dimension Of Fan             | 120*120*25mm                                                                  |
| Voltage                      | DC12V                                                                         |
| Start Voltage                | DC5V                                                                          |
| Power Consumption            | 2.8W                                                                          |
| Rated Current                | 0.23±0.05A                                                                    |
| Speed                        | <br>1200RPM±10%                                                               |
| Max. Airflow                 | 35CFM                                                                         |
| Air Pressure                 | 1.2mmH20                                                                      |
| Noise                        | 16.32dBA~25dBA                                                                |
| Weight                       | 113g                                                                          |
| Plastic material/Blade/Frame | Blade: PC   Frame: PBT                                                        |
| Bearing                      | One Sleeve, 3*7*9mm                                                           |
| Lead Wire                    | 2468-26AWG/2P; L:450mm                                                        |
| Connector                    | 4P                                                                            |
| LED                          | 16 LED                                                                        |
| Insulation Resistance        | $10 M \Omega/\text{Measured}$ Between unshackled wire and frame at 500VDC/Min |
| Dielectric Strength          | 5Ma Max/Measured Between lead wire and frame at 500VAC/Min                    |
| Expect Life                  | 250C, 30000/H. 400C 25000/H .600C 10000/H                                     |
| Rotating Direction           | Anti-Clockwise                                                                |
| Locked Protect               | Fan is protected when locked at rated Voltage for 72hrs.                      |
| Polarity Protect             | Circuit is protected when VCC&GND Are exchanged                               |
| No. Of Pole                  | 4 Poles                                                                       |
| Operating Temp. Range        | <br>Temperature:-10°C~+60°C   Humidity:35%~85%RH                              |